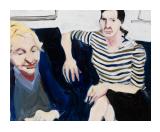

 $\begin{tabular}{ll} \it Mum\ with\ Spot\ and\ Fern,\ 2015 \\ Oil\ on\ board \\ 51\ x\ 40.5\ cm \\ 20\ 1/8\ x\ 16\ in \\ \end{tabular}$ 

Self-Portrait in a Striped Shirt with My Mother II, 2019 Oil on canvas  $39.5 \times 49.5 \text{ cm}$   $15 \text{ } 1/2 \times 19 \text{ } 1/2 \text{ in}$ 