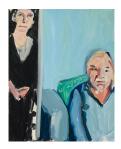

 $\begin{tabular}{ll} \it Mum\ with\ Spot\ and\ Fern,\ 2015 \\ Oil\ on\ board \\ 51\ x\ 40.5\ cm \\ 20\ 1/8\ x\ 16\ in \\ \end{tabular}$ 

Self-Portrait in a Striped Shirt with My Mother II, 2019 Oil on canvas  $39.5 \times 49.5 \text{ cm}$   $15 \text{ } 1/2 \times 19 \text{ } 1/2 \text{ in}$ 