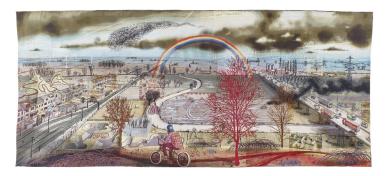

## LOWER GALLERY

Sacred Tribal Artefact, 2023 Tapestry  $200 \times 350 \text{ cm}$  78 3/4 x 137 3/4 in Edition of 9 plus 3 artist's proofs

Battle of Britain, 2017 Tapestry  $293 \times 675$  cm  $115 \ 3/8 \times 265 \ 3/4$  in Edition of 10 plus 2 artist's proofs