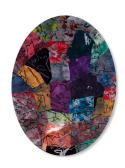

## GALLERY I

Spithere Crab, 2024 Acrylic, vinylic emulsion and dye-transfer print on canvas 370 x 278 cm 145 5/8 x 109 1/2 in

Newport Classic, 2024 Acrylic, vinylic emulsion and dye-transfer print on canvas 370 x 278 cm 145 5/8 x 109 1/2 in