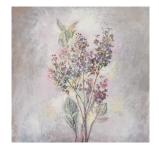

Last Painting of Steve, 2017-2021 Watercolour on paper, mounted on canvas.  $142.8 \times 142.8 \times 3.5$  cm.  $56\ 1/4 \times 56\ 1/4 \times 1\ 3/8$  in

Lilacs, 2022 Oil on canvas 50.8 x 50.8 cm 20 x 20 in