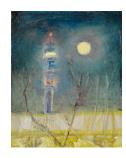

Looking Back: Bella, Me, Lucian, 2020. Oil on canvas 51.4 x 51 x 3 cm 20 1/4 x 20 1/8 x 1 1/8 in

Tower, Moon, Tree, Museum, 2022. Oil on canvas 50.8 x 40.6 cm 20 x 16 in

My Father's House, 2020 Oil on canvas 50.8 x 50.8 cm 20 x 20 in