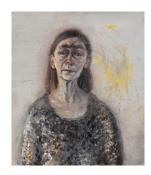

Self-Portrait, February 2022, 2022 Oil on canvas  $63.5 \times 55.9 \text{ cm}$   $25 \times 22 \text{ in}$ 

Self-Portrait, April 2021, 2021 Oil on canvas  $63.7 \times 56.5 \text{ cm}$  $25 \text{ 4/50} \times 22 \text{ 12/50} \text{ in}$ 