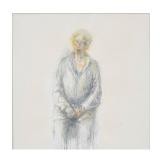

## GALLERY I | LOWER GALLERY

My Chair (3), 2021 Oil on canvas 147.7 x 148 x 3.5 cm 58 1/8 x 58 1/4 x 1 3/8 in

Interior, 2021 Oil on canvas 63.5 x 56.5 cm 25 x 22 12/50 in

Self-Portrait, April 2020, 2020 Oil on canvas  $63.5 \times 55.9 \text{ cm}$  $25 \times 22 \text{ in}$ 

Self-Portrait, February 2022, 2022 Oil on canvas  $63.5 \times 55.9 \text{ cm}$   $25 \times 22 \text{ in}$ 

Self-Portrait, April 2021, 2021 Oil on canvas  $63.7 \times 56.5 \text{ cm}$  $25 \text{ 4/50} \times 22 \text{ 12/50} \text{ in}$ 