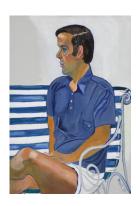

## VICTORIA MIRO GALLERY II

Sam Reclining, 1941 Oil on canvas 50.8 x 71.1 cm 20 x 28 in

Sam in Checkered Shirt, 1952 Oil on canvas 91.4 x 66 cm 36 x 26 in

José with Guitar, 1936 Oil on canvas 56.5 x 51 cm 22 1/4 x 20 1/8 in