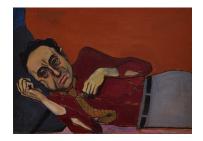

## VICTORIA MIRO GALLERY II

Sam Reclining, 1941 Oil on canvas 50.8 x 71.1 cm 20 x 28 in

Sam in Checkered Shirt, 1952 Oil on canvas 91.4 x 66 cm 36 x 26 in

José with Guitar, 1936 Oil on canvas 56.5 x 51 cm 22 1/4 x 20 1/8 in