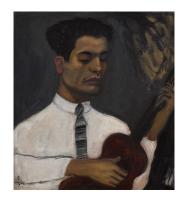

## VICTORIA MIRO GALLERY II

Sam Reclining, 1941 Oil on canvas 50.8 x 71.1 cm 20 x 28 in

Sam in Checkered Shirt, 1952 Oil on canvas 91.4 x 66 cm 36 x 26 in

José with Guitar, 1936 Oil on canvas 56.5 x 51 cm 22 1/4 x 20 1/8 in