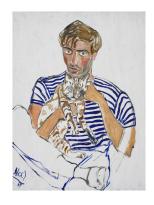

Matilda, 1957 Oil on canvas 91.4 x 55.9 cm 36 x 22 in

Julian Brody, 1950 Oil on canvas 68.6 x 45.7 cm 27 x 18 in

Julian Brody, 1955 Oil on canvas 81.3 x 45.7 cm 32 x 18 in

Hartley with a Cat, 1969 Oil on canvas 101.9 x 76.5 cm 40 1/8 x 30 1/8 in