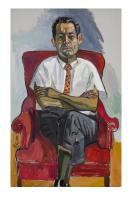

José, 1966 Oil on canvas 122.6 x 76.5 cm 48 1/4 x 30 1/8 in

Richard, 1952 Oil on canvas 66 x 45.7 cm 26 x 18 in

Richard, 1980 Oil on canvas 111.8 x 76.2 cm 44 x 30 in

John with Bowl of Fruit, 1949 Oil on canvas 76.2 x 61 cm 30 x 24 in