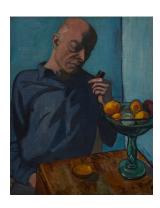

José, 1966 Oil on canvas 122.6 x 76.5 cm 48 1/4 x 30 1/8 in

Richard, 1952 Oil on canvas 66 x 45.7 cm 26 x 18 in

Richard, 1980 Oil on canvas 111.8 x 76.2 cm 44 x 30 in

John with Bowl of Fruit, 1949 Oil on canvas 76.2 x 61 cm 30 x 24 in