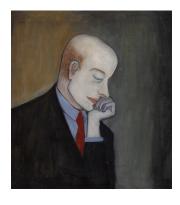

José, 1966 Oil on canvas 122.6 x 76.5 cm 48 1/4 x 30 1/8 in

Richard, 1952 Oil on canvas 66 x 45.7 cm 26 x 18 in

Richard, 1980 Oil on canvas 111.8 x 76.2 cm 44 x 30 in

John with Bowl of Fruit, 1949 Oil on canvas 76.2 x 61 cm 30 x 24 in