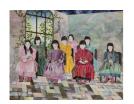

María Berrío
Night Song, 2019
Collage with Japanese paper and
watercolour paint
152.4 x 121.9 cm
60 x 48 in

Caroline Walker Empire, 2019 Oil on linen 240 x 180 cm 94 1/2 x 70 7/8 in