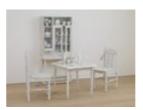

Yayoi Kusama INFINITY NETS [BCO], 2013 Acrylic on canvas 130.3 x 194 cm 76 3/8 x 51 1/4 in

Yayoi Kusama
SOLITUDE OF THE EARTH,
1994
Mixed media; table, two
chairs and cabinet
2 chairs: 102 x 45 x 52cm
table 100x75x77cm
cabinet 177.5 x 82 x 44cm