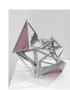

#### Idris Khan

Idris Khan
Point, 2014
Gesso and oil based ink on aluminum
70 x 71.5 cm (unframed)
27 1/2 x 28 1/8 in
76.04 x 77.63 x 5.71cm (framed)
30 x 30 1/2 x 2 1/4 in

Conrad Shawcross

Conrad Shawcross Perimeter Studies Set 3, 2011 Aluminium, paint 75 x 75 x 75 cm 29 1/2 x 29 1/2 x 29 1/2 in

# **Conrad Shawcross** *Plosion 2 (Red)*, 2013 Aluminium 59 x 63 x 59 cm 23 1/4 x 24 3/4 x 23 1/4 in Plinth: 80 x 90 x 70 cm