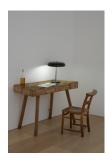

# Gallery II

The Bottle and the Book, 2015 wooden desk and chair, lamp, handbound book, whiskey and glass 127 x 123 x 123 cm 50 x 48 3/8 x 48 3/8 in

*Self-Portrait, No. 2*, 2015 Acrylic and ink on canvas 140 x 200 cm 55 1/8 x 78 3/4 in