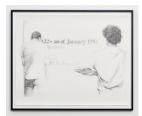

### Windows Maddox Street

Self-Portrait IN PROGRESS, 2015 Pencil and charcoal on paper 89.5 x 112 cm 35 1/4 x 44 1/8 in