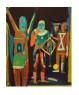

Private Party, 2016
Oil and acrylic on panel
61 x 50.8 cm
24 x 20 in

Jesus, the Indian, the Sheriff, and the Alien, 2016 Oil on panel 61 x 50.8 cm 24 x 20 in

Tree Portal, 2016 Oil on panel 177.8 x 152.4 cm 70 x 60 in