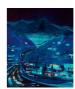

## Jules de Balincourt: Stumbling Pioneers

All works are listed clockwise from entrance

Gallery I, Lower Level

Spirit Mountain, 2016 Oil on panel 203.2 x 177.8 cm 80 x 70 in

Sanctuary, 2016 Oil and acrylic on panel 111.8 x 121.9 cm 44 x 48 in