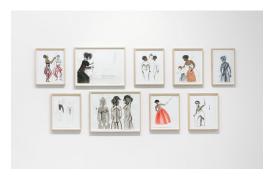

*Untitled*, 2015 Seven individual mixed media works on paper Dimensions variable

*Untitled*, 2015 Nine individual mixed media works on paper Dimensions variable

*Untitled*, 2015 Spray paint on vellum, in two frames 47.4 x 61.4 cm and 48.5 x 62 cm each 18 5/8 x 24 1/8 in and 19 1/8 x 24 3/8 in each