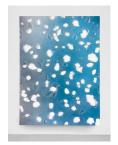

## Gallery I

New Land (blue field/white holes V) 2015 Hand carved foam, acrylic 243.8 x 172.7 x 17.1 cm 96 x 68 x 6 3/4 inches