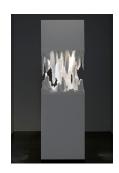

## Gallery III

Eyes closed, wide awake (sonic fountain II)
2014
Powder-coated steel, foam, recirculating fountain and audio system
229.2 x 71.8 x 71.8 cm
90 1/4 x 28 1/4 x 28 1/4 in

NOW (Blue Mirror) 2014 Wood, mirror and glass 122.6 x 275.6 x 45.7 cm 48 1/4 x 108 1/2 x 18 in