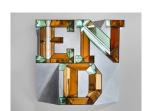

## Gallery II

END (mirror) 2014 Clear mirror, coloured mirror, resin and concrete 112.7 x 119.4 x 28.6 cm 44 3/8 x 47 x 11 1/4 in