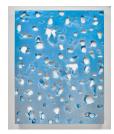

New land (blue field/white holes III) 2015 Hand carved foam, acrylic 242.6 x 172.1 x 14.6 cm 95 1/2 x 67 3/4 x 5 3/4 in