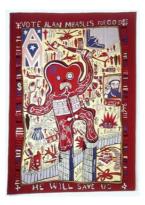

The Modern Condition, 2009 glazed ceramic, 57 cm x 30 cm  $\emptyset$ 

Vote Alan Measles for God, 2007 Tapestry, 248 x 175 cm, edition of 5