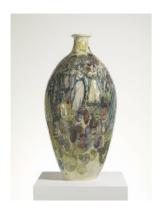

Map of Nowhere, 2008 Colour etching from five plates (blue) Sheet size: 153 x 113 cm, edition of 15

Jane Austen in E17, 2009 glazed ceramic, 100 cm x 51.5 cm ø

Print for a Politician, 2005 Colour etching from three plates Printed on 400 gsm Rives Velin Sheet size: 67 x 249.5 cm, AP