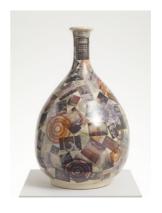

World Leaders Attend the Marriage of Alan Measles and Claire Perry, 2009 glazed ceramic, 52 cm x 32 cm ø

The Search for Meaning, 2009 glazed ceramic, 72 cm x 50 cm ø

**Grayson Perry** *The Westfield Vase*, 2009
glazed ceramic, 67.6 cm x 40 cm ø