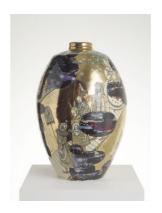

The Modern Condition, 2009 glazed ceramic, 57 cm x 30 cm  $\emptyset$ 

Vote Alan Measles for God, 2007 Tapestry, 248 x 175 cm, edition of 5