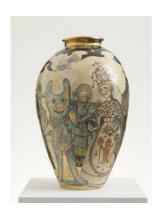

Map of Nowhere, 2008 Colour etching from five plates (blue) Sheet size: 153 x 113 cm, edition of 15

Jane Austen in E17, 2009 glazed ceramic, 100 cm x 51.5 cm ø

Print for a Politician, 2005 Colour etching from three plates Printed on 400 gsm Rives Velin Sheet size: 67 x 249.5 cm, AP