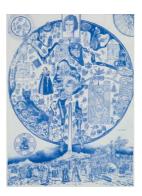

Map of Nowhere, 2008 Colour etching from five plates (blue) Sheet size: 153 x 113 cm, edition of 15

Jane Austen in E17, 2009 glazed ceramic, 100 cm x 51.5 cm ø

Print for a Politician, 2005 Colour etching from three plates Printed on 400 gsm Rives Velin Sheet size: 67 x 249.5 cm, AP