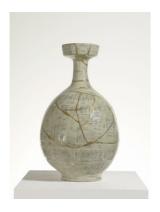

The Modern Condition, 2009 glazed ceramic, 57 cm x 30 cm  $\emptyset$ 

Vote Alan Measles for God, 2007 Tapestry, 248 x 175 cm, edition of 5