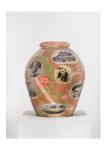

## GALLERY I

Vote Tory, 2019 Glazed ceramic 71 x 36 x 36 cm 28 x 12 1/4 x 12 1/4in

Negative Space, 2019 Glazed ceramic 78 x 46 x 46 cm 30 3/4 x 18 1/8 x 18 1/8 in

 $\label{eq:searching for Authenticity, 2018} Searching for Authenticity, 2018 Glazed ceramic \\ 78 \times 39.2 \times 39.2 \ cm \\ 30\ 3/4 \times 15\ 3/8 \times 15\ 3/8 \ in \\$ 