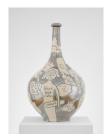

## GALLERY I

Vote Tory, 2019 Glazed ceramic 71 x 36 x 36 cm 28 x 12 1/4 x 12 1/4in

Negative Space, 2019 Glazed ceramic 78 x 46 x 46 cm 30 3/4 x 18 1/8 x 18 1/8 in

 $\label{eq:searching for Authenticity, 2018} Searching for Authenticity, 2018 Glazed ceramic \\ 78 \times 39.2 \times 39.2 \ cm \\ 30\ 3/4 \times 15\ 3/8 \times 15\ 3/8 \ in \\$ 