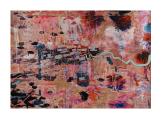

GALLERY II

Thin Woman with Painting, 2019 Glazed ceramic 86 x 36 x 36 cm 33 7/8 x 14 1/8 x 14 1/8 in

Large Expensive Abstract Painting, 2019 Tapestry  $200 \times 300 \text{ cm} \\ 78\ 3/4 \times 118\ 1/8 \text{ in} \\ \text{Edition of 12 plus 3 AP}$ 