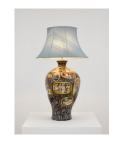

View from the Top in Black and White, 2019 Glazed ceramic 52 x 30 x 30cm 20 1/2 x 11 3/4 x 11 3/4in

Traditional Society, 2019 Glazed ceramic with metal, rope and crystal 57 x 33.5 cm 22 1/2 x 13 1/4 in