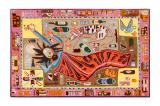

## GALLERY III

Sponsored by You, 2019 Woodblock print 215 x 320 x 10 cm 84 5/8 x 126 x 4 in (framed) Edition of 15 plus 2 AP

Money on Holiday, 2019 Glazed ceramic  $108 \times 60 \times 60$  cm  $42 \ 1/2 \times 23 \ 5/8 \times 23 \ 5/8$  in