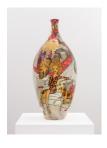

## GALLERY I

Vote Tory, 2019 Glazed ceramic 71 x 36 x 36 cm 28 x 12 1/4 x 12 1/4in

Negative Space, 2019 Glazed ceramic 78 x 46 x 46 cm 30 3/4 x 18 1/8 x 18 1/8 in

 $\label{eq:searching for Authenticity, 2018} Searching for Authenticity, 2018 Glazed ceramic \\ 78 \times 39.2 \times 39.2 \ cm \\ 30\ 3/4 \times 15\ 3/8 \times 15\ 3/8 \ in \\$ 