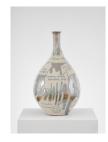

View from the Top in Black and White, 2019 Glazed ceramic 52 x 30 x 30cm 20 1/2 x 11 3/4 x 11 3/4in

Traditional Society, 2019 Glazed ceramic with metal, rope and crystal 57 x 33.5 cm 22 1/2 x 13 1/4 in