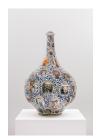

Shopping for Meaning, 2019 Glazed ceramic 81 x 48 x 48 cm 31 7/8 x 18 7/8 x 18 7/8 in

Empty Vessel, 2018 Glazed ceramic 45 x 38 x 38 cm 17 3/4 x 15 x 15 in

My Perfect Life, 2019 Glazed ceramic  $44.5 \times 25 \times 25$  cm  $17 \ 1/2 \times 9 \ 7/8 \times 9 \ 7/8$  in