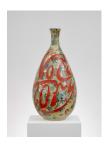

## GALLERY I

Vote Tory, 2019 Glazed ceramic 71 x 36 x 36 cm 28 x 12 1/4 x 12 1/4in

Negative Space, 2019 Glazed ceramic 78 x 46 x 46 cm 30 3/4 x 18 1/8 x 18 1/8 in

 $\label{eq:searching for Authenticity, 2018} Searching for Authenticity, 2018 Glazed ceramic \\ 78 \times 39.2 \times 39.2 \ cm \\ 30\ 3/4 \times 15\ 3/8 \times 15\ 3/8 \ in \\$ 