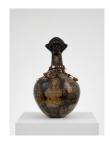

Shopping for Meaning, 2019 Glazed ceramic 81 x 48 x 48 cm 31 7/8 x 18 7/8 x 18 7/8 in

Empty Vessel, 2018 Glazed ceramic 45 x 38 x 38 cm 17 3/4 x 15 x 15 in

My Perfect Life, 2019 Glazed ceramic  $44.5 \times 25 \times 25$  cm  $17 \ 1/2 \times 9 \ 7/8 \times 9 \ 7/8$  in