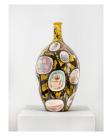

Shopping for Meaning, 2019 Glazed ceramic 81 x 48 x 48 cm 31 7/8 x 18 7/8 x 18 7/8 in

Empty Vessel, 2018 Glazed ceramic 45 x 38 x 38 cm 17 3/4 x 15 x 15 in

My Perfect Life, 2019 Glazed ceramic  $44.5 \times 25 \times 25$  cm  $17 \ 1/2 \times 9 \ 7/8 \times 9 \ 7/8$  in