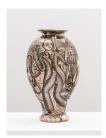

GALLERY II

Thin Woman with Painting, 2019 Glazed ceramic 86 x 36 x 36 cm 33 7/8 x 14 1/8 x 14 1/8 in

Large Expensive Abstract Painting, 2019 Tapestry  $200 \times 300 \text{ cm} \\ 78\ 3/4 \times 118\ 1/8 \text{ in} \\ \text{Edition of 12 plus 3 AP}$ 