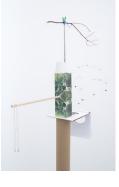

*Midnight, London, 2015* Silkscreen, digital print, and laser engraved paper 98.1 x 100.4 x 5.6 cm 38 5/8 x 39 1/2 x 2 1/4 in Edition of 5

Windows Maddox Street

*Model for a Last Impression*, 2015 Mixed Media 168.9 x 121.9 x 47 cm 66 1/2 x 48 x 18 1/2 in