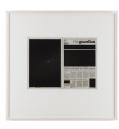

*Midnight, Mexico City,* 2015 Silkscreen, digital print, and laser engraved paper 58.1 x 63.2 cm 22 7/8 x 24 7/8 in Edition of 5

*Midnight, New York*, 2015 Silkscreen, digital print, and laser engraved paper 55.6 x 60.3 cm 21 7/8 x 23 3/4 in Edition of 5