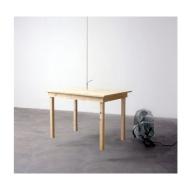

## **Roman Signer**

Table with Ventilator, 2004 Wooden table, ventilator 69 x 107 x 72 cms, 27.19 x 42.16 x 28.37 inches Courtesy the Artist / Galerie Martin Janda, Vienna