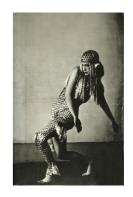

### Susan Philipsz

Woods so Wild, 2009

Four-channel sound installation; recording of two versions of William Byrd's Woods so Wild

Lucia Joyce dancing in a costume she made herself for a competition at the Bal Bullier in Paris, May 1929

Courtesy of the Stuart Gilbert Collection, Harry Ransom Humanities Research Center, University of Texas at Austin