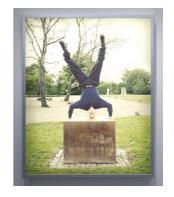

#### Anri Sala

A SOLO IN THE DOLDRUMS (based on an unseen dance performed by Siobhan Davies), 2009

brushbox natural satin finish snare drum with a built-in speaker, drumsticks, sound

8 minutes 50 seconds

Courtesy the Artist, Siobhan Davies Dance/ Hauser & Wirth, Zürich London