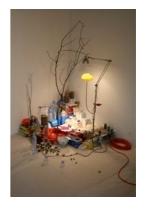

#### Sarah Sze

Notes on Circumstance, 2007 mixed media 152.4 x 152.4 x 152.4 cms, 60.05 x 60.05 x 60.05 inches Courtesy the Artist / Victoria Miro Gallery, London