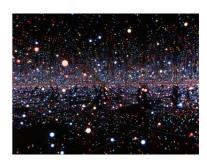

#### Yavoi Kusama

Gleaming Lights of the Souls, 2008 mixed media 415 x 415 x 287.4 cms, 163.51 x 163.51 x 113.24 inches Courtesy Victoria Miro Gallery, London / Ota Fine Arts, Tokyo