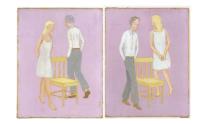

### Francis Alÿs

Untitled (Musical Chair), 2006 caustic on wood (diptych) 26.1 x 20.1 cms, 10.28 x 7.92 inches Courtesy the Artist / Galerie Peter Kilchmann, Zürich