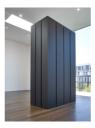

Cell, 2017 Honeycomb and carbon fibre Fifteen parts 400 x 235 x 165 cm 157 1/2 x 92 1/2 x 65 in

White Window (Self Portrait) 3, 2017 Bromide print on rag board and aluminium 23.5 x 16.5 cm  $9\ 1/4\ x\ 6\ 1/2$  in Edition of 7