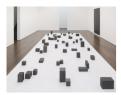

Cell, 2017 Honeycomb and carbon fibre Fifteen parts 400 x 235 x 165 cm 157 1/2 x 92 1/2 x 65 in

White Window (Self Portrait) 3, 2017 Bromide print on rag board and aluminium 23.5 x 16.5 cm  $9\ 1/4\ x\ 6\ 1/2$  in Edition of 7