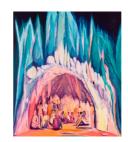

*If Trees Spoke and We Listened*, 2017 Oil on panel 177.8 x 152.4 x 6.3 cm 70 x 60 x 2 1/2 in

*If Queens Ruled*, 2017 Oil on panel 61 x 50.8 x 4.4 cm 24 x 20 x 1 3/4 in

*Cave Country*, 2017 Oil on panel 177.8 x 152.4 x 6.3 cm 70 x 60 x 2 1/2 in