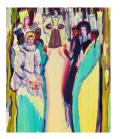

#### Windows

*Red Dancers*, 2017 Oil on panel 177.8 x 152.4 x 6.3 cm 70 x 60 x 2 1/2 in

*The Last Fisheman*, 2017 Oil on panel 86.4 x 76.2 x 5.1 cm 34 x 30 x 2 in