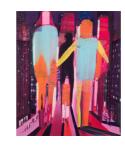

#### Windows

*Red Dancers*, 2017 Oil on panel 177.8 x 152.4 x 6.3 cm 70 x 60 x 2 1/2 in

*The Last Fisheman*, 2017 Oil on panel 86.4 x 76.2 x 5.1 cm 34 x 30 x 2 in