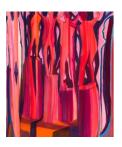

#### Windows

*Red Dancers*, 2017 Oil on panel 177.8 x 152.4 x 6.3 cm 70 x 60 x 2 1/2 in

*The Last Fisheman*, 2017 Oil on panel 86.4 x 76.2 x 5.1 cm 34 x 30 x 2 in