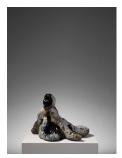

*Snow Ball*, 2014 Bronze 62 x 68 x 53 cm 24 3/8 x 26 3/4 x 20 7/8 in

*Entrée pour les demi*, 2014 Found objects, plaster, soft cement, wire, yarn, glue, aluminium foil, aluminium paint, wood 98 x 61 x 39 cm 38 5/8 x 24 1/8 x 15 3/8 in