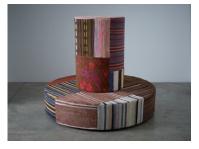

Gallery I, Upper Level

*UFO*, 2015 Rag Rug on foam on wood and string 170 x 205 cm, 66 7/8 x 80 3/4 in

*Opium Bed*, 2015 Rag Rug on foam on wood and rope 55 x 205 x 125 cm, 21 5/8 x 80 3/4 x 49 1/4 in

*Blinds*, 2014-2015 Oil color, acrylics, fabrics, woodcut, crayons, light box, etchings, pigments, paint Dimensions Variable