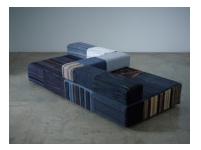

## Tal R Chimney school of sculpture

Furniture works

Half S, 2014 Rag Rug on foam on wood and Rope 53 x 240 x 120 cm, 20 7/8 x L94 1/2 x W47 1/4 in

*Retired Professor,* 2014 Rag Rug on foam on wood and rope 83 x 200 x 118 cm, 32 5/8 x 78 3/4 x 46 1/2 in