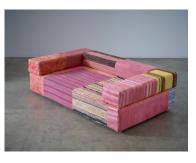

## Tal R Chimney school of sculpture

Furniture works

Half S, 2014 Rag Rug on foam on wood and Rope 53 x 240 x 120 cm, 20 7/8 x L94 1/2 x W47 1/4 in

*Retired Professor,* 2014 Rag Rug on foam on wood and rope 83 x 200 x 118 cm, 32 5/8 x 78 3/4 x 46 1/2 in