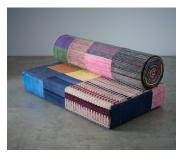

*The Lolly*, 2013-2015 Collage on paper in artist made frame 120 x 120 cm, 47 1/4 x 47 1/4 in

*Low Ship*, 2014 Rag Rug on foam on wood 78 x 240 x 120 cm, 30 3/4 x 94 1/2 x 47 1/4 in