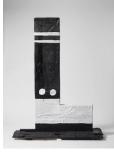

*Black Ship*, 2015 Cardboard, canvas, paint, wood 200 x 153 x 55 cm 78 3/4 x 60 1/4 x 21 5/8 in

Satie moon walking, 2014 Found objects, plaster, soft cement, pulp, yarn, glue, paint, steel 102 x 106 x 74 cm 40 1/8 x 41 3/4 x 29 1/8 in