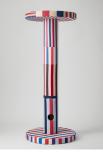

Gallery I, Upper Level

*UFO*, 2015 Rag Rug on foam on wood and string 170 x 205 cm, 66 7/8 x 80 3/4 in

*Opium Bed*, 2015 Rag Rug on foam on wood and rope 55 x 205 x 125 cm, 21 5/8 x 80 3/4 x 49 1/4 in

*Blinds*, 2014-2015 Oil color, acrylics, fabrics, woodcut, crayons, light box, etchings, pigments, paint Dimensions Variable