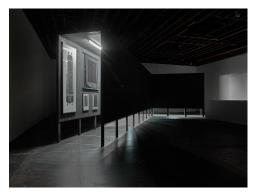

Gallery I, Upper Level

*UFO*, 2015 Rag Rug on foam on wood and string 170 x 205 cm, 66 7/8 x 80 3/4 in

*Opium Bed*, 2015 Rag Rug on foam on wood and rope 55 x 205 x 125 cm, 21 5/8 x 80 3/4 x 49 1/4 in

*Blinds*, 2014-2015 Oil color, acrylics, fabrics, woodcut, crayons, light box, etchings, pigments, paint Dimensions Variable