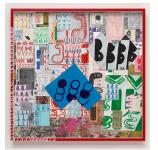

Reception

*Guillatine Diary*, 2013-2015 Collage on paper in artist made frame 120 x 120 cm, 47 1/4 x 47 1/4 in

*Blind Date Almanak*, 2013-2015 Collage on paper in artist made frame 120 x 120 cm, 47 1/4 x 47 1/4 in