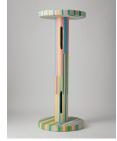

## Tal R Chimney school of sculpture

Furniture works

Half S, 2014 Rag Rug on foam on wood and Rope 53 x 240 x 120 cm, 20 7/8 x L94 1/2 x W47 1/4 in

*Retired Professor,* 2014 Rag Rug on foam on wood and rope 83 x 200 x 118 cm, 32 5/8 x 78 3/4 x 46 1/2 in