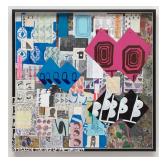

Reception

*Guillatine Diary*, 2013-2015 Collage on paper in artist made frame 120 x 120 cm, 47 1/4 x 47 1/4 in

*Blind Date Almanak*, 2013-2015 Collage on paper in artist made frame 120 x 120 cm, 47 1/4 x 47 1/4 in

*The Lolly*, 2013-2015 Collage on paper in artist made frame 120 x 120 cm, 47 1/4 x 47 1/4 in

*Low Ship*, 2014 Rag Rug on foam on wood 78 x 240 x 120 cm, 30 3/4 x 94 1/2 x 47 1/4 in