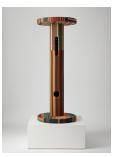

## Tal R Chimney school of sculpture

Gallery I, Lower Level

First row

*Chimney*, 2013-2014 PVC, plywood, foam, leather, printed painted fabric 212 x 74 x 74 cm 83 1/2 x 29 1/8 x 29 1/8 in

 ${\it Second} \ {\it row}$ 

*Chimney, 2013-2014* PVC, plywood, foam, leather, printed painted fabric 160 x 62 x 62 cm 63 x 24 3/8 x 24 3/8 in

Scholars Palace, 2015 Raku fired ceramic 44 x 80 cm 17 3/8 x 31 1/2 in

*The Turbo*, 2014 Plaster, soft cement, pulp, paint, wood, steel 108 x 53 x 19 cm 42 1/2 x 20 7/8 x 7 1/2 in

Third row

*Chimney*, 2013-2014 PVC, plywood, foam, leather, printed painted fabric 188 x 74 x 74 cm 74 1/8 x 29 1/8 x 29 1/8 in

Scholars Palace, 2015 Raku fired ceramic 93 x 54 cm 36 5/8 x 21 1/4 in n

Chimney, 2013 PVC, plywood, foam, leather, printed painted fabric 188 x 76 x 76 cm 74 1/8 x 29 7/8 x 29 7/8 in