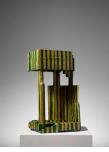

*Snow Walk*, 2014 Aluminium 62 x 68 x 53 cm 24 3/8 x 26 3/4 x 20 7/8 in

Sled House, 2015 Cardboard, canvas, glue, crayons, black board paint, wood 83 x 59 x 49 cm 32 5/8 x 23 1/4 x 19 1/4 in

*Scholars Palace, 2015* Raku fired ceramic 45 x 67 cm 17 3/4 x 26 3/8 in