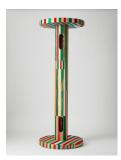

## Tal R Chimney school of sculpture

Gallery I, Lower Level

First row

*Chimney*, 2013-2014 PVC, plywood, foam, leather, printed painted fabric 212 x 74 x 74 cm 83 1/2 x 29 1/8 x 29 1/8 in

 ${\it Second} \ {\it row}$ 

*Chimney, 2013-2014* PVC, plywood, foam, leather, printed painted fabric 160 x 62 x 62 cm 63 x 24 3/8 x 24 3/8 in

Scholars Palace, 2015 Raku fired ceramic 44 x 80 cm 17 3/8 x 31 1/2 in

*The Turbo*, 2014 Plaster, soft cement, pulp, paint, wood, steel 108 x 53 x 19 cm 42 1/2 x 20 7/8 x 7 1/2 in

Third row

*Chimney*, 2013-2014 PVC, plywood, foam, leather, printed painted fabric 188 x 74 x 74 cm 74 1/8 x 29 1/8 x 29 1/8 in

Scholars Palace, 2015 Raku fired ceramic 93 x 54 cm 36 5/8 x 21 1/4 in n

Chimney, 2013 PVC, plywood, foam, leather, printed painted fabric 188 x 76 x 76 cm 74 1/8 x 29 7/8 x 29 7/8 in