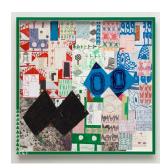

*The Lolly*, 2013-2015 Collage on paper in artist made frame 120 x 120 cm, 47 1/4 x 47 1/4 in

*Low Ship*, 2014 Rag Rug on foam on wood 78 x 240 x 120 cm, 30 3/4 x 94 1/2 x 47 1/4 in