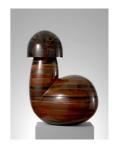

Vase Vase, 2009 ceramic and wood, 4 panels 90 x 75 x 41 cms, 35.46 x 29.55 x 16.15 inches, format variable

Alabast, 2009 Ceramic and wood 76 x 45.5 x 39 cms, 29.94 x 17.93 x 15.37 inches

Bottle and bottle, 2009 Ceramic and wood 69 x 43 x 27.5 cms, 27.19 x 16.94 x 10.84 inches