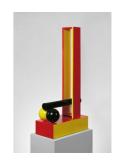

*Ggate*, 2007 Wood, Acrylic, Varnish 65 x 80 x 41 cms, 25.61 x 31.52 x 16.15 inches

Revolution, 2008 Acrylic on wood 170 x 66 x 36 cms, 66.98 x 26 x 14.18 inches

Hyacinth, 2008 Glazed ceramic 105 x 49 x 29 cms, 41.37 x 19.31 x 11.43 inches