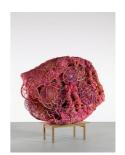

*Hyacinth*, 2008 Glazed ceramic 105 x 49 x 38 cms, 41.37 x 19.31 x 14.97 inches

Ppalace (Green Pulp), 2007-2008 Cellulose, pigment, cord and metal, bronze, socket 162 x 110 x 64 cms, 63.83 x 43.34 x 25.22 inches

*Ovaria*, 2008 Cellulose, pigment, cord and metal, table 206 x 216 x 100 cms, 81.16 x 85.1 x 39.4 inches

Lord Tuesday, 2008-2009 Cellulose, pigment, cord, metal, concrete 300 x 150 x 100 cms, 118.2 x 59.1 x 39.4 inches