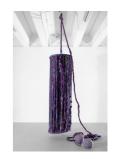

*Ovaria*, 2008 Cellulose, pigment, cord and metal, table 206 x 216 x 100 cms, 81.16 x 85.1 x 39.4 inches

Lord Tuesday, 2008-2009 Cellulose, pigment, cord, metal, concrete 300 x 150 x 100 cms, 118.2 x 59.1 x 39.4 inches