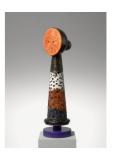

*Owl*, 2009 Acrylic, varnish on wood 126 x 67 x 67 cms, 49.64 x 26.4 x 26.4 inches

Onkel (pink), 2009 Ceramic and metal 60 x 45 x 45 cms, 23.64 x 17.73 x 17.73 inches

Flag black, 2008-2009 Acrylic and varnish on panel, cord, paper 182 x 169 x 36 cms, 71.71 x 66.59 x 14.18 inches