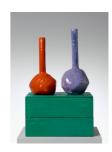

*Ggate*, 2007 Wood, Acrylic, Varnish 65 x 80 x 41 cms, 25.61 x 31.52 x 16.15 inches

Revolution, 2008 Acrylic on wood 170 x 66 x 36 cms, 66.98 x 26 x 14.18 inches

Hyacinth, 2008 Glazed ceramic 105 x 49 x 29 cms, 41.37 x 19.31 x 11.43 inches

*Hyacinth*, 2008 Glazed ceramic 105 x 49 x 38 cms, 41.37 x 19.31 x 14.97 inches

Ppalace (Green Pulp), 2007-2008 Cellulose, pigment, cord and metal, bronze, socket 162 x 110 x 64 cms, 63.83 x 43.34 x 25.22 inches