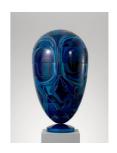

*Hyacinth*, 2008 Glazed ceramic 105 x 49 x 38 cms, 41.37 x 19.31 x 14.97 inches

Ppalace (Green Pulp), 2007-2008 Cellulose, pigment, cord and metal, bronze, socket 162 x 110 x 64 cms, 63.83 x 43.34 x 25.22 inches