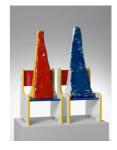

*Clown*, 2009 Acrylic, varnish on wood 110 x 80 x 60 cms, 43.34 x 31.52 x 23.64 inches

Lady, 2009 Acrylic and varnish on wood 172 x 52 x 52 cms, 67.77 x 20.49 x 20.49 inches

Muller, 2009 Fabric, metal and lacquer 180 x 125 x 125 cms, 70.92 x 49.25 x 49.25 inches