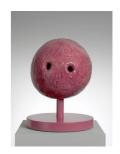

Mirror Mirror, 2007 Acrylic, varnish on wood 62.50 x 55 x 30 cms, 24.63 x 21.67 x 11.82 inches

Ssstick Ball Gate, 2007-2008 Acrylic, varnish on wood 126 x 61 x 30 cms, 49.64 x 24.03 x 11.82 inches

Stick Ball Gate, 2007 Acrylic, varnish on wood 127 x 62 x 30 cms, 50.04 x 24.43 x 11.82 inches