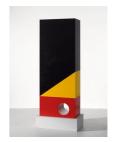

Mirror Mirror, 2007 Acrylic, varnish on wood 62.50 x 55 x 30 cms, 24.63 x 21.67 x 11.82 inches

Ssstick Ball Gate, 2007-2008 Acrylic, varnish on wood 126 x 61 x 30 cms, 49.64 x 24.03 x 11.82 inches

Stick Ball Gate, 2007 Acrylic, varnish on wood 127 x 62 x 30 cms, 50.04 x 24.43 x 11.82 inches