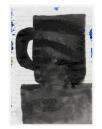

the cart, 2009 Chalk, pencil and ball-point pen on paper 77 x 56 cms, 30.34 x 22.06 inches

mug, 2008 Ink on paper 20 x 14 cms, 7.88 x 5.52 inches

Vase, 2008 Ball-point pen and pencil on paper 20 x 14 cms, 7.88 x 5.52 inches