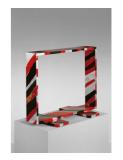

*Ggate*, 2007 Wood, Acrylic, Varnish 65 x 80 x 41 cms, 25.61 x 31.52 x 16.15 inches

Revolution, 2008 Acrylic on wood 170 x 66 x 36 cms, 66.98 x 26 x 14.18 inches

Hyacinth, 2008 Glazed ceramic 105 x 49 x 29 cms, 41.37 x 19.31 x 11.43 inches