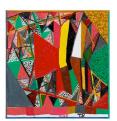

## Victoria Miro

## TAL R: ARMES DE CHINE 21 MAY 2009 — 25 JULY 2009

Bottle in jungle, 2008-2009 Oil on linen, frame 50 x 50 cms, 19.7 x 19.7 inches



Star from Balcony, 2008-2009 Oil on linen, frame 120 x 120 cms, 47.28 x 47.28 inches



Mirror Mirror, 2007 Acrylic, varnish on wood 62.50 x 55 x 30 cms, 24.63 x 21.67 x 11.82 inches



Ssstick Ball Gate, 2007-2008 Acrylic, varnish on wood 126 x 61 x 30 cms, 49.64 x 24.03 x 11.82 inches



Stick Ball Gate, 2007 Acrylic, varnish on wood 127 x 62 x 30 cms, 50.04 x 24.43 x 11.82 inches



*Ggate*, 2007 Wood, Acrylic, Varnish 65 x 80 x 41 cms, 25.61 x 31.52 x 16.15 inches



Revolution, 2008 Acrylic on wood 170 x 66 x 36 cms, 66.98 x 26 x 14.18 inches



Hyacinth, 2008 Glazed ceramic 105 x 49 x 29 cms, 41.37 x 19.31 x 11.43 inches



*Hyacinth*, 2008 Glazed ceramic 105 x 49 x 38 cms, 41.37 x 19.31 x 14.97 inches



Ppalace (Green Pulp), 2007-2008 Cellulose, pigment, cord and metal, bronze, socket 162 x 110 x 64 cms, 63.83 x 43.34 x 25.22 inches



*Ovaria*, 2008 Cellulose, pigm