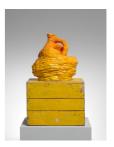

*Owl*, 2009 Acrylic, varnish on wood 126 x 67 x 67 cms, 49.64 x 26.4 x 26.4 inches

Onkel (pink), 2009 Ceramic and metal 60 x 45 x 45 cms, 23.64 x 17.73 x 17.73 inches

Flag black, 2008-2009 Acrylic and varnish on panel, cord, paper 182 x 169 x 36 cms, 71.71 x 66.59 x 14.18 inches