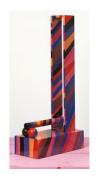

*Ggate*, 2007 Wood, Acrylic, Varnish 65 x 80 x 41 cms, 25.61 x 31.52 x 16.15 inches

Revolution, 2008 Acrylic on wood 170 x 66 x 36 cms, 66.98 x 26 x 14.18 inches

Hyacinth, 2008 Glazed ceramic 105 x 49 x 29 cms, 41.37 x 19.31 x 11.43 inches