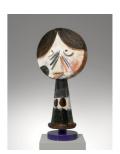

*Ggate*, 2007 Wood, Acrylic, Varnish 65 x 80 x 41 cms, 25.61 x 31.52 x 16.15 inches

Revolution, 2008 Acrylic on wood 170 x 66 x 36 cms, 66.98 x 26 x 14.18 inches

Hyacinth, 2008 Glazed ceramic 105 x 49 x 29 cms, 41.37 x 19.31 x 11.43 inches

*Hyacinth*, 2008 Glazed ceramic 105 x 49 x 38 cms, 41.37 x 19.31 x 14.97 inches

Ppalace (Green Pulp), 2007-2008 Cellulose, pigment, cord and metal, bronze, socket 162 x 110 x 64 cms, 63.83 x 43.34 x 25.22 inches