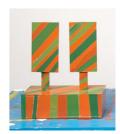

Mirror Mirror, 2007 Acrylic, varnish on wood 62.50 x 55 x 30 cms, 24.63 x 21.67 x 11.82 inches

Ssstick Ball Gate, 2007-2008 Acrylic, varnish on wood 126 x 61 x 30 cms, 49.64 x 24.03 x 11.82 inches

Stick Ball Gate, 2007 Acrylic, varnish on wood 127 x 62 x 30 cms, 50.04 x 24.43 x 11.82 inches