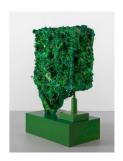

*Ggate*, 2007 Wood, Acrylic, Varnish 65 x 80 x 41 cms, 25.61 x 31.52 x 16.15 inches

Revolution, 2008 Acrylic on wood 170 x 66 x 36 cms, 66.98 x 26 x 14.18 inches

Hyacinth, 2008 Glazed ceramic 105 x 49 x 29 cms, 41.37 x 19.31 x 11.43 inches