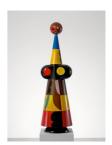

*Clown*, 2009 Acrylic, varnish on wood 110 x 80 x 60 cms, 43.34 x 31.52 x 23.64 inches

Lady, 2009 Acrylic and varnish on wood 172 x 52 x 52 cms, 67.77 x 20.49 x 20.49 inches

Muller, 2009 Fabric, metal and lacquer 180 x 125 x 125 cms, 70.92 x 49.25 x 49.25 inches