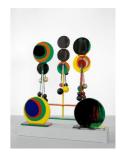

*Ovaria*, 2008 Cellulose, pigment, cord and metal, table 206 x 216 x 100 cms, 81.16 x 85.1 x 39.4 inches

Lord Tuesday, 2008-2009 Cellulose, pigment, cord, metal, concrete 300 x 150 x 100 cms, 118.2 x 59.1 x 39.4 inches