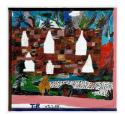

## TAL R: ARMES DE CHINE 21 MAY 2009 — 25 JULY 2009

Bottle in jungle, 2008-2009 Oil on linen, frame 50 x 50 cms, 19.7 x 19.7 inches

Star from Balcony, 2008-2009 Oil on linen, frame 120 x 120 cms, 47.28 x 47.28 inches