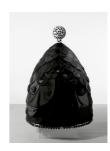

*Owl*, 2009 Acrylic, varnish on wood 126 x 67 x 67 cms, 49.64 x 26.4 x 26.4 inches

Onkel (pink), 2009 Ceramic and metal 60 x 45 x 45 cms, 23.64 x 17.73 x 17.73 inches

Flag black, 2008-2009 Acrylic and varnish on panel, cord, paper 182 x 169 x 36 cms, 71.71 x 66.59 x 14.18 inches